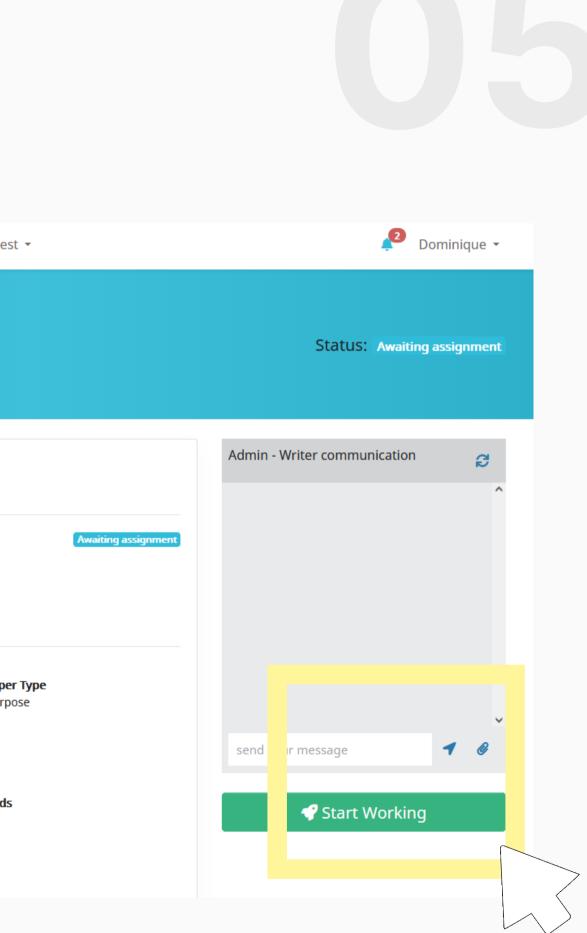

# Taking orders

)

)

/

Click on the "Start working" link to let the customer know you have started editing the file.

Vappingo Browse Work My Tasks Payment Request -

#### **NEED HELP FROM SUPPORT?**

You can contact support at any time during the process by writing a message in the Admin-writer communication box and clicking on "Send."